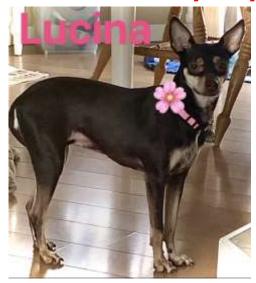

## **LOST DOG**

"Lucina" Lost 07/24/2021 STILL MISSING 08/23/2021

Breed: Chihuahua/Terrier Mix

Color: Brown/Tan Sex: F

**Details:** Lucina is a tall dog, similar to a Miniature Pinscher, but is 17" tall. She has tan on her chest. She has a smooth shor- haired coat, long tail, and

upright ears. She's very timid and doesn't go to strangers.

Lucina is microchipped. She may be wearing a dark pink harness.....view more at **lostmydoggie.com** 

Last Seen: Highway 53 & W Diagonal Road Rathdrum, ID 83858

**\$400.00 REWARD** 

\* Please photocopy & post around area.

If You Have Any Information Please Contact

208-755-5821

info@lostmydoggie.com

335875