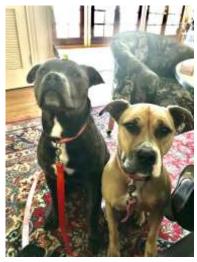

## 2 LOST DOGS

"Thrasher & Cali" Lost 12/22/2020

**Breed:** Pit Bull Mixes

Color: Brindle/Blue & Gold Sex: M

**Details:** Thrasher is a blue brindle pit bull/bullmastiff. He was last seen with a blue shark collar on and a gps collar in between Kerrville and Fredericksburg. He has a white chest. Before the collar died it showed him headed towards Kerrville Tx and I10 traveling through the game ranches. His mother's name is Cali. She was last seen with a purple collar with her name on it as well as a gps collar. She is gold with a scar running down the entire length of her back. She has white markings on her snout.