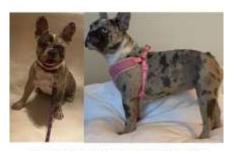

## 5k reward!

contact 720-763-4145 or Scottsdale PD

Breed: French Bulldog

Color: Tan/Grey/White Sex: F

**Details:** Merle French bulldog, left eye has a cherry eye, it's also ice blue her right eye is half brown half ice blue. She has a unique spotted coat...view more at **lostmydoggie.com** 