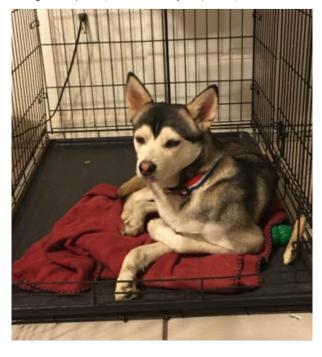

**Breed:** Siberian Husky

Color: Black, White

Sex: M

Details: His mixed breed of husky and German Shepard. He is wearing a blue, red, white collar with a blue bow on it. He is friendly and doesn't bite. His fur is black mixed with brown...view more at lostmydoggie.com